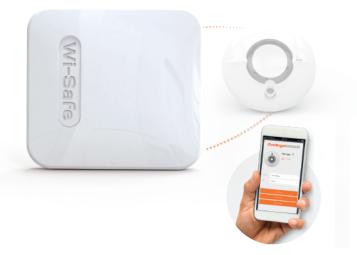

## FP1000W2-R MAINS POWERED WIRELESS GATEWAY

- Connects directly to the FireAngel Pro Connected range (Smoke / Heat / CO / WTSL) to gather data
- Bridge between Connected alarms and FireAngel Connect cloud platform
- Includes network cable to connect with the internet router
- LED indicators for power supply, network connection, error message
- Power supply via enclosed power adapter